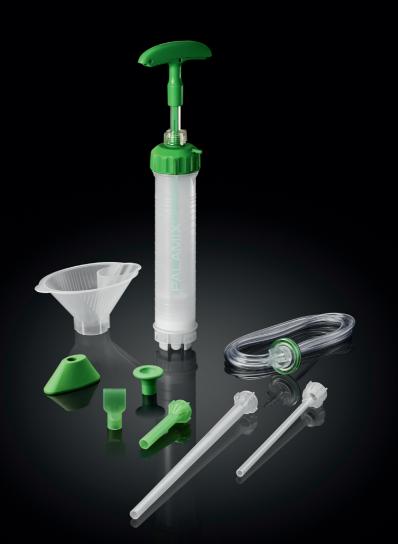

۲

| PALAMIX®                           | Description                                                                                                     | Content | REF      |
|------------------------------------|-----------------------------------------------------------------------------------------------------------------|---------|----------|
| PALAMIX <sup>®</sup> uno           | Vacuum mixing system with collection under vacuum for up to two pouches (2x40)                                  | 10      | 66057893 |
| PALAMIX <sup>®</sup> duo           | Vacuum mixing system with collection under vacuum, with two cartridges for up to four pouches ( $4 \times 40$ ) | 10      | 66057897 |
| PALAMIX <sup>®</sup> slim nozzle   | For use with low-viscosity bone cements; $\varnothing$ 7 mm                                                     | 10      | 66036747 |
| PALAMIX <sup>®</sup> medium nozzle | Flexible, conical nozzle; Ø 8.7–12.6 mm                                                                         | 10      | 66043960 |
| PALAMIX <sup>®</sup> cement gun    | Reusable cement gun                                                                                             | 1       | 66036163 |
| PALAMIX <sup>®</sup> vacuum pump   | Vacuum pump                                                                                                     | 1       | 66036748 |