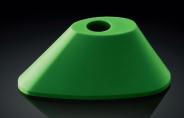

#### SHORT NOZZLE - NOW GREEN

- For targeted bone cement application in TKA
- New green colour for increased visibility (the nozzle is still transparent, and the material is unchanged)

۲