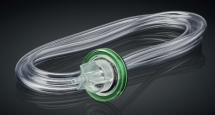

### VACUUM HOSE SET - NEW DESIGN

- Simplified design without a vacuum indicator
- Contains an effective, sterile active-charcoal filter for staff safety

Look for the yellow sticker on the optimised PALAMIX<sup>®</sup> system.