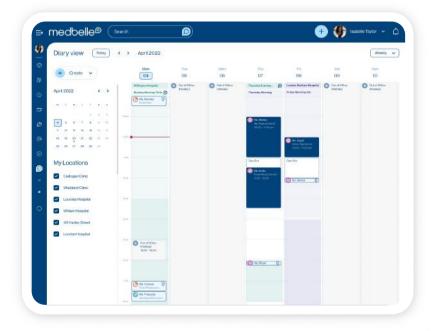

#### Streamlined diary management

A clear and simple format with automatic reminders. Built-in support to host video consultations