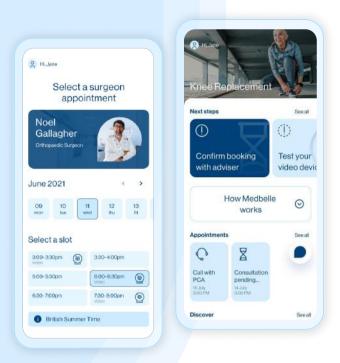

#### **Patient Portal**

Each patient gains access to their own personal portal, to view treatment information, see upcoming appointments, and more

| nais ~            | Patient/rame     | Refer a Patient         |                             |                   |
|-------------------|------------------|-------------------------|-----------------------------|-------------------|
| Referred Palients | Patienta (6)     | Pathway                 | Stage                       | Creation Date     |
|                   | Eleanor Edwards  | Hip Replacement Surgery | Procedure completed         | 10 January, 2022  |
|                   | Conor Clarke     | Disgnostic Package      | Socked initial consultation | 26 December, 2021 |
|                   | Joanna Jones     | Diagnostic Package      | Winceptower                 | 10 January, 2022  |
|                   | Kathryn Joyce    | Diagnostic Package      | Windproced                  | 17 March 2022     |
|                   | Losle Payne      | Diagnostic Package      | Consultation consoleted     | 11 December, 2021 |
|                   | Bernard Houghton | Disgnostic Package      | Ecoleci Inital consultation | 6 January, 2022   |
|                   |                  |                         |                             |                   |
|                   |                  |                         |                             |                   |