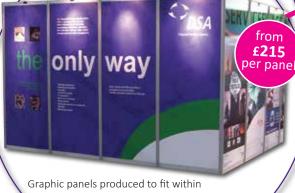

## CONTINUOUS FLUSH FITTING PANELS

Stunningly impressive use of graphics produced in sections and buffed together to give the illusion of a continuous wall

GET YOUR APP IN THE HANDS OF YOUR NOT VALUABLE MOBILE USERS

based on panel size 1000mm (w) x2400mm (h)