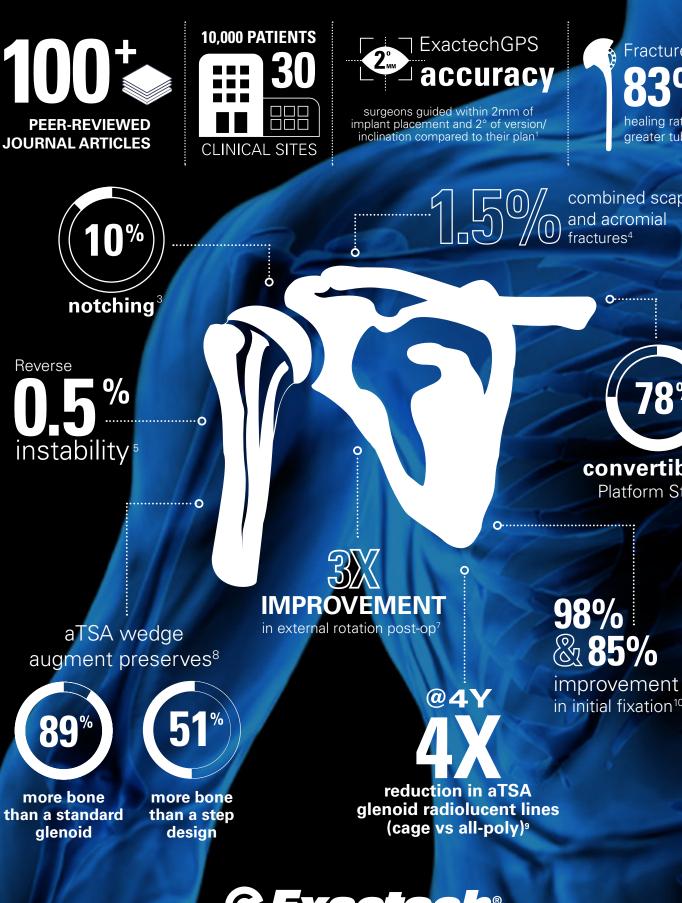

## **RESEARCH DEPTH**

Fracture Stem 83%

healing rate of the greater tuberosity<sup>2</sup>

combined scapular

## convertibility Platform Stem<sup>6</sup>

in initial fixation<sup>10</sup>