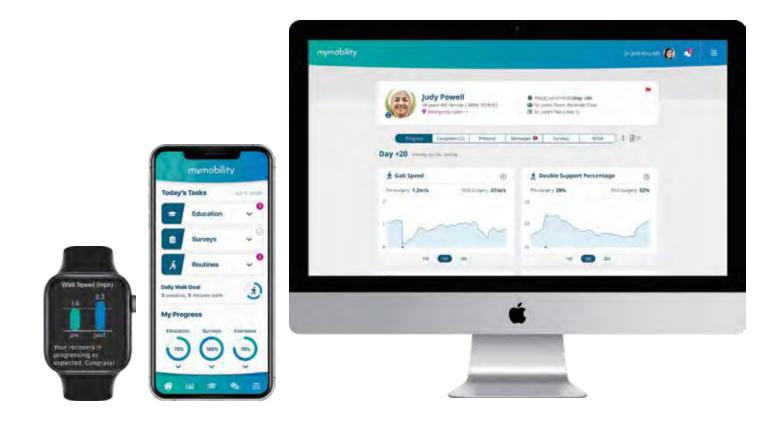

# mymobility<sup>®</sup> with Apple Watch

mymobility with Apple Watch is designed to help you and your care teams deliver a personalized surgical experience to your patients. The data collected through mymobility with Apple Watch helps you monitor your patients as they prepare for and recover from surgery.

mymobilty tracks patient progress and provides clinical and operational insights through both quantitative and qualitative data, enabling you to engage with and monitor your patients to understand their progress throughout the episode of care. Additionally, it can provide information to identify patients who aren't engaged or as active as you would like.

# **Mobility/Functional Data Collected**

- Patient Steps
- Flights of Stairs Climbed
- Stand Hours
- Exercise completion

# **Engagement Data Collected**

- Exercise Adherence
- PROMS Adherence
- Education Adherence

# Heart Rate Data Collected

- Average Resting Heart Rate
- Average Walking Heart Rate
- Heart Rate Variability
- VO2 Max\*

# **Gait Quality Data**

- Gait Speed
- Double Support Percentage
- Step Length\*
- Speed Ascending/Descending Stairs\*
- Asymmetry\*