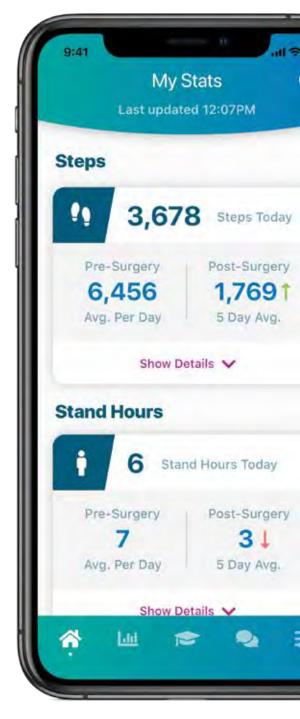

# **Mobility/Functional Data Collected**

- Patient Steps
- Flights of Stairs Climbed
- Stand Hours
- Exercise completion